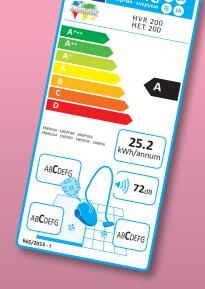

ProFlo high efficiency combination floor tool

Numatic high efficiency longlife motor

| 100 |
|-----|

| _  | _    | _ |           |  |
|----|------|---|-----------|--|
| 0- | / 0# |   | indicator |  |

| Model<br>HVR200<br>HET200 | Motor<br>620W | Power<br>230V AC<br>50/60Hz |                      | AS1            | Drum Capacity 9L  | Cleaning Range<br>26.4m | Weight<br>8.0kg   | Dimensions WxLxH 340x360x370mm |
|---------------------------|---------------|-----------------------------|----------------------|----------------|-------------------|-------------------------|-------------------|--------------------------------|
| Ener                      | gy Efficie    | ncy                         | Cleaning Performance |                | Dust Re-emissions |                         | Sound Power Level |                                |
| Class A-G                 | KWh           | /annum                      | Carpet A-G           | Hard Floor A-G |                   | Dust ne-chilissions     |                   | Souliu Fowei Level             |
| Α                         | 2             | 25.2                        | С                    |                | С                 | С                       |                   | 72dB                           |