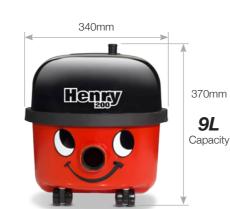

ProFlo high efficiency combination floor tool

Numatic high efficiency longlife motor

| 100 |
|-----|

| _  | _    | _ |           |  |
|----|------|---|-----------|--|
| 0- | / 0# |   | indicator |  |

| Model<br>HVR200<br>HET200 | Motor<br>620W | Power<br>230V AC<br>50/60Hz |                      | AS1            | Drum Capacity 9L  | Cleaning Range<br>26.4m | Weight<br>8.0kg   | Dimensions WxLxH 340x360x370mm |
|---------------------------|---------------|-----------------------------|----------------------|----------------|-------------------|-------------------------|-------------------|--------------------------------|
| Ener                      | gy Efficie    | ncy                         | Cleaning Performance |                | Dust Re-emissions |                         | Sound Power Level |                                |
| Class A-G                 | KWh           | /annum                      | Carpet A-G           | Hard Floor A-G |                   | Dust ne-chilissions     |                   | Souliu Fowei Level             |
| Α                         | 2             | 25.2                        | С                    |                | С                 | С                       |                   | 72dB                           |