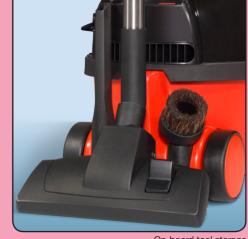

Tool Storage On-board accessory storage, tools are always to hand.

Wand Docking Convenient, on-board wand docking storage.

HepaFlo Easy to change high efficiency HepaFlo bags. NVM-1CH pack of 10 PN: 604015

 Professional Accessory Set A tool for every job, full accessory kit AS1 with stainless steel tube set. (See page 22 for full accessories)

TriTex and HepaFlo high efficiency filtration system

Wand docking system

ProFlo high efficiency combination floor tool

Numatic high efficiency longlife motor

| 100 |
|-----|

| _  | _    | _ |           |  |
|----|------|---|-----------|--|
| 0- | / 0# |   | indicator |  |

| Model<br>HVR200<br>HET200 | Motor<br>620W | Power<br>230V AC<br>50/60Hz |                      | AS1            | Drum Capacity 9L  | Cleaning Range<br>26.4m | Weight<br>8.0kg   | Dimensions WxLxH 340x360x370mm |
|---------------------------|---------------|-----------------------------|----------------------|----------------|-------------------|-------------------------|-------------------|--------------------------------|
| Ener                      | gy Efficie    | ncy                         | Cleaning Performance |                | Dust Re-emissions |                         | Sound Power Level |                                |
| Class A-G                 | KWh           | /annum                      | Carpet A-G           | Hard Floor A-G |                   | Dust ne-chilissions     |                   | Souliu Fowei Level             |
| Α                         | 2             | 25.2                        | С                    |                | С                 | С                       |                   | 72dB                           |