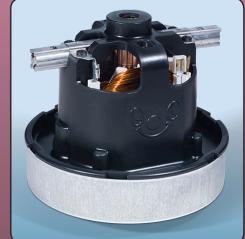

A Class Energy efficient, A rated.

 High Efficiency Motor Numatic high efficiency longlife motor.

• 10 Metre Cable Easy reach,10 metre cable and rewind storage system.

 TriTex Filtration System Improves filtration, cleanliness and capacity.

ProFlo high efficiency combination floor tool

Numatic high efficiency longlife motor

| 100 |
|-----|

| _  | _    | _ |           |  |
|----|------|---|-----------|--|
| 0- | / 0# |   | indicator |  |

| Model<br>HVR200<br>HET200 | Motor<br>620W | Power<br>230V AC<br>50/60Hz |                      | AS1            | Drum Capacity 9L  | Cleaning Range<br>26.4m | Weight<br>8.0kg   | Dimensions WxLxH 340x360x370mm |
|---------------------------|---------------|-----------------------------|----------------------|----------------|-------------------|-------------------------|-------------------|--------------------------------|
| Ener                      | gy Efficie    | ncy                         | Cleaning Performance |                | Dust Re-emissions |                         | Sound Power Level |                                |
| Class A-G                 | KWh           | /annum                      | Carpet A-G           | Hard Floor A-G |                   | Dust ne-chilissions     |                   | Souliu Fowei Level             |
| Α                         | 2             | 25.2                        | С                    |                | С                 | С                       |                   | 72dB                           |