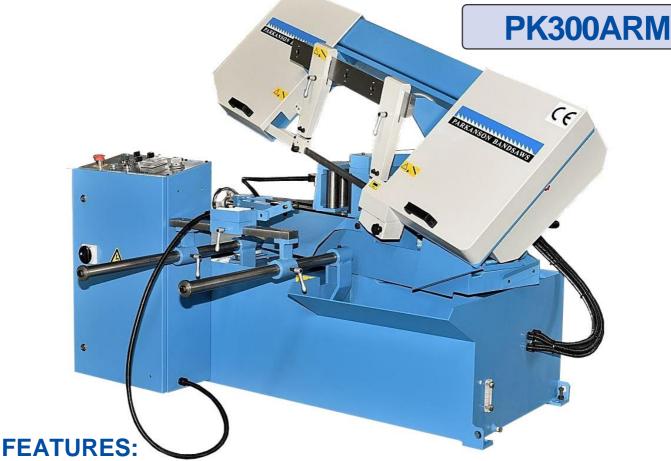

## PARKANSON AUSTRALIA

Fully automatic cutting with hydraulic power roller feed vice.

- $\bullet$  The angle is easily set from 45° to 90° for mitre cutting.
- Simple blade tension device assures the correct tension for optimum cutting.
- Motion sensor shuts down the machine in the event of a blade breakage or jam.
- The bandsaw stops automatically upon finishing the pre-set number of cuts.
- Includes tungsten carbide roller guides, hydraulic vice cylinder, fluid coolant system

## **TECHNICAL DATA:**

| Cutting Capacity 90°: | Round: 280mm                | Rect (HxW): 270 x 350mm |
|-----------------------|-----------------------------|-------------------------|
| Cutting Capacity 45°: | Rect Left (HxW): 220 x 220m | m                       |
| Blade Size:           | 3560mm x 27mm x 0.9mm       |                         |
| Blade Speed:          | 35, 55, 75, 90mpm           |                         |
| Main Motor:           | 1.5kW                       |                         |
| Working Height:       | 600mm                       |                         |
| Net Weight:           | Approx. 850Kg               |                         |
| Dimensions (LxWxH):   | 1030 x 1800 x 1350mm        |                         |