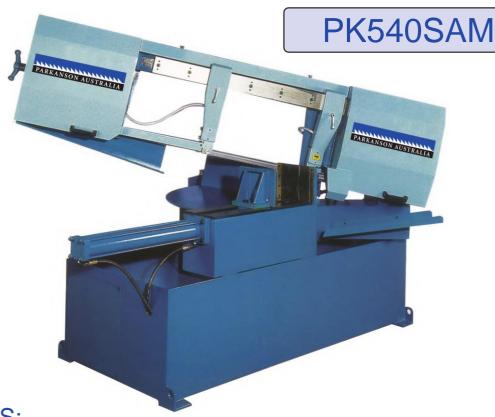

## **FEATURES:**

**Blade Size:** 

- Unique mitre cutting design allows cut from 0-45° left by swivelling the head of the machine. The angle is set accurately with the aid of a graduated scale.
- Full stroke hydraulic vice clamping, saving the operator time and energy while increasing blade life.
- ♦ Vice bed fitted with hardened and ground wear strips to maximise life and accuracy.
- ♦ The machine automatically rises to the top position at the completion of a cut.
- ♦ Heavy duty blade tension unit with indicator to alert the operator of the correct tension.
- Fitted with 34mm wide blade for cutting larger sections.

## **TECHNICAL DATA:**

**Cutting Capacity:** 90° Height 330mm Width 535mm

**45° Left** Height 350mm Width 370mm **30° Left** Height 350mm Width 320mm

4570x34x1.1mm

**Blade Speed:** 25, 40, 60, 75, 95 m/min

Main Motor: 2.25kW Working Height: 750mm

Net Weight: Approx. 1150kg
Dimensions (LxWxH): 1150x2900x1550mm

Optional 2 Metre Roller Table

4570mm x 34mm x 1.1mm x TPI