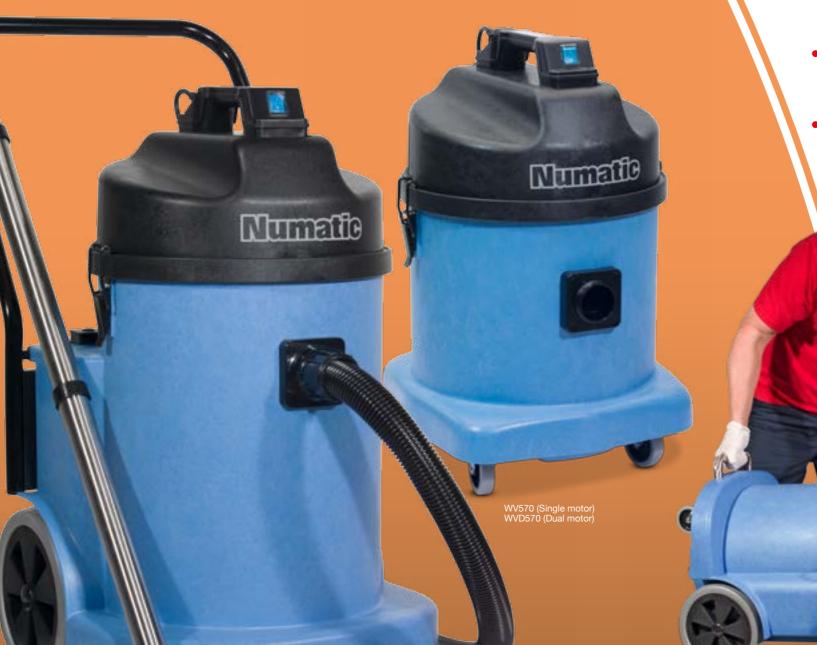

## VetVac wv570, wvD570, wv900, wvD900

The mid range EcoWet 570 and 900 designs are classics in every respect both in design and manufacture.

• Wet or Dry Professional results in either mode, professional accessories provided for both wet and dry use.

• Structofoam Construction
Heavy duty Structofoam used in both
head and body construction.

Nucable System
 Power cable can be replaced without the need for an electrical engineer.

• Easy Emptying
Both models are quick, clean and simple to empty. The 900's are equipped with a unique tipper handle.

 Professional and Powerful Longlife professional TwinFlo bypass motor.

400mm wet pick-up nozzle

Nucable easy replacement plugged cable system

Twin motor power option

Tip empty system

| Model  | Rated Motor<br>Power | Power              | Motor only<br>Airflow | Max<br>Suction H <sup>2</sup> 0 | Kit | Dry/Wet<br>Capacity | Range | Weight | Dimensions (WxLxH) |
|--------|----------------------|--------------------|-----------------------|---------------------------------|-----|---------------------|-------|--------|--------------------|
| WV570  | 1060W                | 230V AC<br>50/60Hz | 49L/sec               | 2400mm                          | BS8 | 23/15L              | 26.8m | 13.6kg | 415x415x645mm      |
| WV900  |                      |                    |                       |                                 |     | 40/32L              |       | 22.5kg | 800x490x880mm      |
| WVD570 | 1060W x 2            |                    | 98L/sec               |                                 |     | 23/15L              |       | 15.8kg | 415x415x645mm      |
| WVD900 |                      |                    |                       |                                 |     | 40/32L              |       | 25kg   | 800x490x880mm      |