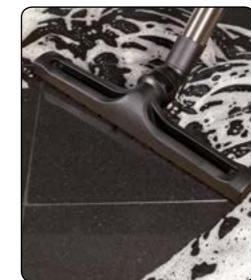

 Professional and Powerful Longlife professional TwinFlo bypass motor.

400mm wet pick-up nozzle

Nucable easy replacement plugged cable system

Twin motor power option

Tip empty system

| Model  | Rated Motor<br>Power | Power              | Motor only<br>Airflow | Max<br>Suction H <sup>2</sup> 0 | Kit | Dry/Wet<br>Capacity | Range | Weight | Dimensions (WxLxH) |
|--------|----------------------|--------------------|-----------------------|---------------------------------|-----|---------------------|-------|--------|--------------------|
| WV570  | 1060W                | 230V AC<br>50/60Hz | 49L/sec               | 2400mm                          | BS8 | 23/15L              | 26.8m | 13.6kg | 415x415x645mm      |
| WV900  |                      |                    |                       |                                 |     | 40/32L              |       | 22.5kg | 800x490x880mm      |
| WVD570 | 1060W x 2            |                    | 98L/sec               |                                 |     | 23/15L              |       | 15.8kg | 415x415x645mm      |
| WVD900 |                      |                    |                       |                                 |     | 40/32L              |       | 25kg   | 800x490x880mm      |