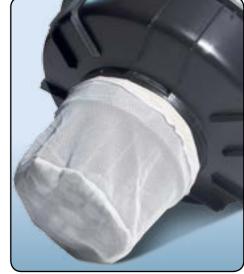

• Structofoam Construction
Heavy duty Structofoam used in both
head and body construction.

Nucable System
 Power cable can be replaced without the need for an electrical engineer.

• Easy Emptying
Both models are quick, clean and simple to empty. The 900's are equipped with a unique tipper handle.