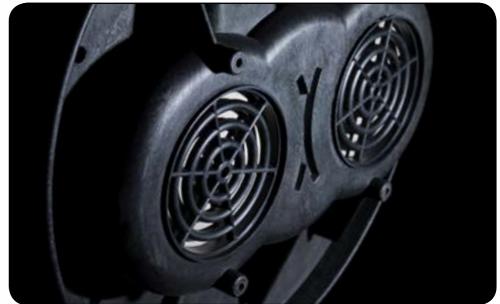

 Professional and Powerful Longlife professional TwinFlo bypass motor.

400mm wet pick-up nozzle

Nucable easy replacement plugged cable system

Twin motor power option

Tip empty system

| Model  | Rated Motor<br>Power | Power              | Motor only<br>Airflow | Max<br>Suction H <sup>2</sup> 0 | Kit | Dry/Wet<br>Capacity | Range | Weight | Dimensions (WxLxH) |
|--------|----------------------|--------------------|-----------------------|---------------------------------|-----|---------------------|-------|--------|--------------------|
| WV570  | 1060W                | 230V AC<br>50/60Hz | 49L/sec               | 2400mm                          | BS8 | 23/15L              | 26.8m | 13.6kg | 415x415x645mm      |
| WV900  |                      |                    |                       |                                 |     | 40/32L              |       | 22.5kg | 800x490x880mm      |
| WVD570 | 1060W x 2            |                    | 98L/sec               |                                 |     | 23/15L              |       | 15.8kg | 415x415x645mm      |
| WVD900 |                      |                    |                       |                                 |     | 40/32L              |       | 25kg   | 800x490x880mm      |