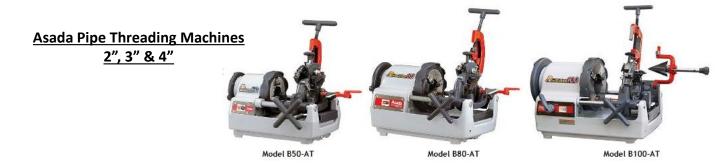

•Asada Threading Machines designed to give accurate threads for most pipe and bolt (rod) applications

•BSPT, NPT, BSW, UNC, UNF, Conduit and Metric threads possible in such materials as stainless, high tensile, galvanised and mild steels

•Asada machines come as a complete kit which includes;

- All machines supplied with all dies & dieheads from 1/2" BSPT up to machine capacity.
- Cutter, Reamer, threading oil and tubular legs included
- Footswitch also included for safety

\*\*\* note Dieheads & Dies for  $\frac{1}{2}$  – 3/8" NPT, Conduit and all bolt sizes are available as optional extras

| MODEL             | Standard Threading Capacity                            | Motor                           | Spindle Speed        |
|-------------------|--------------------------------------------------------|---------------------------------|----------------------|
| Beaver 50 (Auto)  | 1/4 - 2 BSPT or NPT Pipe<br>Automatic Die-Head version | Universal Single Phase<br>750W  | 40rpm (No load)      |
| Beaver 80 (Auto)  | 1/4 - 3 BSPT or NPT Pipe<br>Automatic Die-Head version | Universal Single Phase<br>1140W | 33rpm (No load)      |
| Beaver 100 (Auto) | 1/4 - 4 BSPT or NPT Pipe<br>Automatic Die-Head version | Universal Single Phase<br>1140W | 48 / 18rpm (2 Speed) |