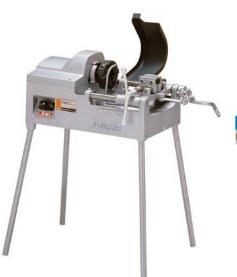

## Asada Bolt Threading Machine model BTM1

- •Dedicated machine designed specifically for threading bolt and rod •Faster spindle speed than Pipe Threading Machines
- •Rod is held in vice to allow threading of long lengths or bent material
- Supplied standard with M12 and M14-M16 dies

| MODEL       | Standard Threading Capacity | Motor                       | Spindle Speed    |
|-------------|-----------------------------|-----------------------------|------------------|
| No.1 (BTM1) | 8mm -24mm                   | Universal Single Phase 650W | 100rpm (No load) |