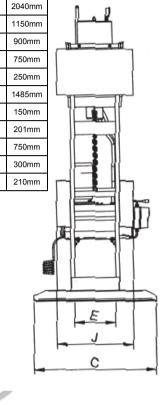

### PANTHER PRESS

| Specifications          | P10028        |
|-------------------------|---------------|
| Pressure Force          | 588kN         |
| Pressure Max            | 235bar        |
| Cylinder Stroke         | 400mm         |
| Oil Delivery            | 3.3/13.5l/min |
| Oil Tank Capacity       | 30dm3         |
| System Capacity         | 8dm3          |
| Press Speed             | 2.2mm/sec     |
| Cylinder Lowering Speed | 9.2mm/sec     |
| Return Speed            | 12.7mm/sec    |
| Motor                   | 1.5kW         |
| Voltage                 | 400V 3Ph      |
| Frequency               | 50/60Hz       |
| RPM                     | 3000          |
| Insulation Protection   | 54            |
| Weight                  | 685kg         |
| Diameter Of Cylinder    | 210mm         |
| Diameter Of Piston Rod  | 90mm          |
| Diameter Of Piston Head | 100mm         |