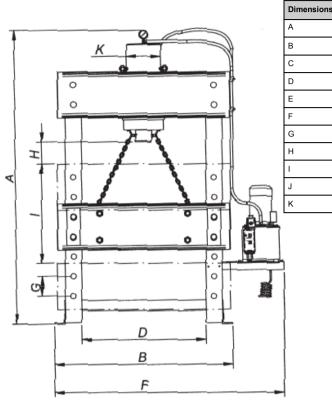

### PANTHER PRESS

| Specifications          | P10028        |
|-------------------------|---------------|
| Pressure Force          | 588kN         |
| Pressure Max            | 235bar        |
| Cylinder Stroke         | 400mm         |
| Oil Delivery            | 3.3/13.5l/min |
| Oil Tank Capacity       | 30dm3         |
| System Capacity         | 8dm3          |
| Press Speed             | 2.2mm/sec     |
| Cylinder Lowering Speed | 9.2mm/sec     |
| Return Speed            | 12.7mm/sec    |
| Motor                   | 1.5kW         |
| Voltage                 | 400V 3Ph      |
| Frequency               | 50/60Hz       |
| RPM                     | 3000          |
| Insulation Protection   | 54            |
| Weight                  | 685kg         |
| Diameter Of Cylinder    | 210mm         |
| Diameter Of Piston Rod  | 90mm          |
| Diameter Of Piston Head | 100mm         |