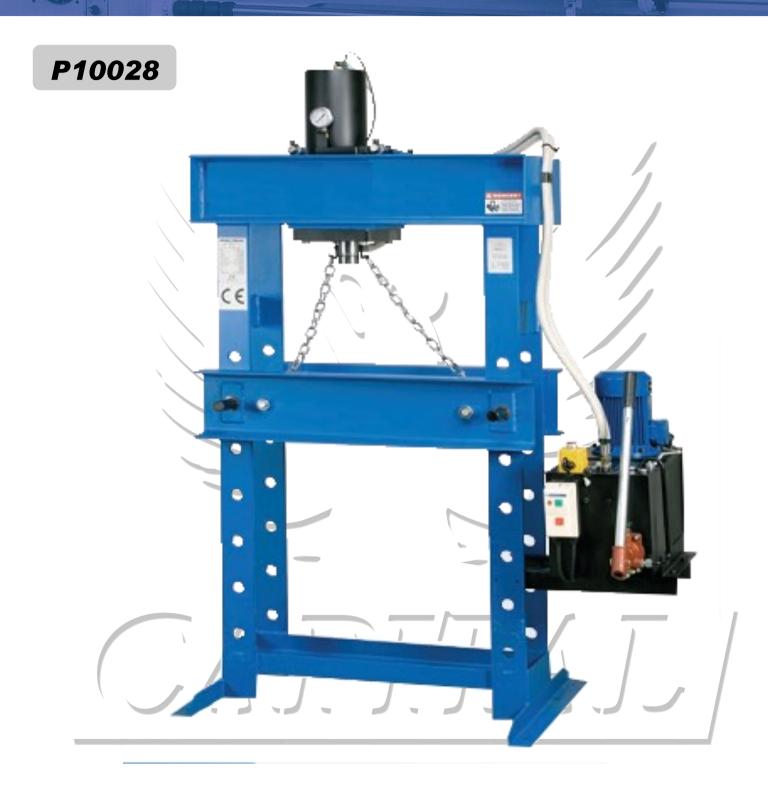

### PANTHER PRESS

| Specifications          | P10028        |
|-------------------------|---------------|
| Pressure Force          | 588kN         |
| Pressure Max            | 235bar        |
| Cylinder Stroke         | 400mm         |
| Oil Delivery            | 3.3/13.5l/min |
| Oil Tank Capacity       | 30dm3         |
| System Capacity         | 8dm3          |
| Press Speed             | 2.2mm/sec     |
| Cylinder Lowering Speed | 9.2mm/sec     |
| Return Speed            | 12.7mm/sec    |
| Motor                   | 1.5kW         |
| Voltage                 | 400V 3Ph      |
| Frequency               | 50/60Hz       |
| RPM                     | 3000          |
| Insulation Protection   | 54            |
| Weight                  | 685kg         |
| Diameter Of Cylinder    | 210mm         |
| Diameter Of Piston Rod  | 90mm          |
| Diameter Of Piston Head | 100mm         |

These workshop presses are extremely robust and built to last.

The casing is very stable. It is made of quality steel sections welded very carefully.

The hydraulic system is extremely precise, whether operated electrically or manually.

The height of the heavy work table can be adjusted easily and effortlessly using the hydraulic cylinder.

These workshop presses are excellent for general assembly and straightening work, but also for testing work-pieces or for pressing bearings in and out.

#### **Features**

- Pressure manometer
- Automatic piston return
- User manual
- M/H: motorised/hand operated
- 2: hydraulic unit with 2 speeds and pressure regulator
- · Chrome piston with screw head
- Working width: 750 mm
- M/C: movable cylinder