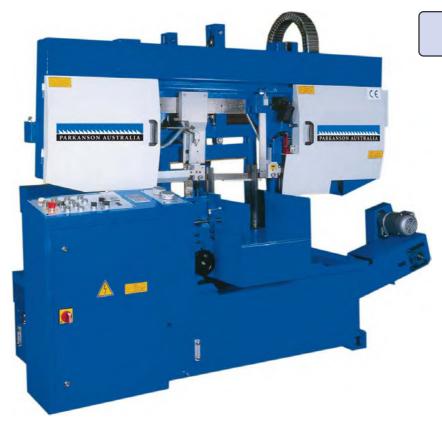

## PARKANSON AUSTRALIA

**PK 325 HFA** 

## Optional N.C. Controller

- ◆ Fully automatic dual hitch feed system. ◆ The material is supported by an independent roller feed bed
- ◆ Hydraulic blade tension. ◆ 34mm wide bi-metal blade ◆ Variable blade speed control.
- Multiple bar clamps or hydraulic pack clamps. Full height (320mm) vice jaws. Split front vice clamping.
- ◆ Automatic adjustment of moveable blade guide arm. ◆ Hydraulic feed pressure cutting system.
- ◆ Vice pressure regulation.

## TECHNICAL DATA:

Cutting Capacity Blade Size Blade Speed Main Motor Weight Dimensions (LxWxH) Height 325mm 4430mm x 34mm x 1.1mm 22 - 100mpm Variable 4.0kw 2400kgs 2450 x 1520 x 1800mm Width 370mm

Address: 1/10 Renewable Chase, Bibra Lake WA 6163 Phone: 08