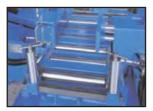

FEATURES:

- The parkanson pack cutting system (pictured above right) allows processing of all packing types to the machines full cutting capacity.
- The roller feed bed (pictured below right) totally supports the material being fed.