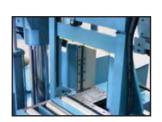

FEATURES:

- The parkanson pack cutting system (pictured above right) allows processing of all packing types to the machines full cutting capacity.
- The roller feed bed (pictured below right) totally supports the material being fed.