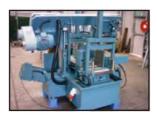

## FEATURES:

- ◆ Fully automatic dual hitch feed vice system. ◆ Roller feed bed. The feed system on a Parkanson automatic bandsaw should be inspected and compared to other systems. ◆ Full stroke hydraulic vice clamps.
- ◆ P.L.C. or N.C. control system. ◆ Hydraulic blade tension. ◆ 34mm wide blade.
- ◆Variable blade speed control. ◆Automatic swarf conveyor. ◆hydraulic pack clamps.
- ◆ Vice pressure regulator. ◆ Powered swarf brush.
- The parkanson pack cutting system (pictured above right) allows processing of all packing types to the machines full cutting capacity.
- ◆The roller feed bed (pictured below right) totally supports the material being fed.