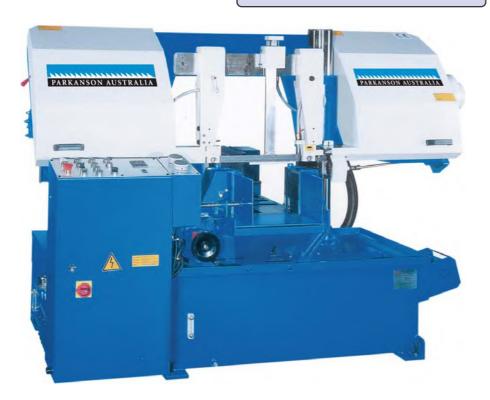

## PARKANSON AUSTRALIA

## PK 360 HFA

Optional N.C. Controller

## FEATURES:

- ◆ Fully automatic dual hitch feed vice system. ◆ Roller feed bed. The feed system on a Parkanson automatic bandsaw should be inspected and compared to other systems. ◆ Full stroke hydraulic vice clamps.
- ◆ P.L.C. or N.C. control system. ◆ Hydraulic blade tension. ◆ 34mm wide blade.
- ◆Variable blade speed control. ◆Automatic swarf conveyor. ◆hydraulic pack clamps.
- ◆ Vice pressure regulator. ◆ Powered swarf brush.
- The parkanson pack cutting system (pictured above right) allows processing of all packing types to the machines full cutting capacity.
- ◆The roller feed bed (pictured below right) totally supports the material being fed.

## TECHNICAL DATA:

Cutting Capacity
Blade Size

Blade Speed Main Motor

Weight Dimensions (LxWxH)

Height 360mm

4430mm x 34mm x 1.1mm 22 - 100mpm Variable

4.0kw 2400kgs

2250 x 1850 x 1500mm