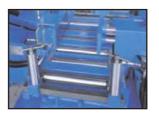

## FEATURES:

- ◆ Fully automatic dual hitch feed vice system. ◆ Roller feed bed. The feed system on a Parkanson automatic bandsaw should be inspected and compared to other systems. ◆ Full stroke hydraulic vice clamps.
- ◆ P.L.C. or N.C. control system. ◆ Hydraulic blade tension. ◆ 34mm wide blade.
- ◆Variable blade speed control. ◆Automatic swarf conveyor. ◆hydraulic pack clamps.
- ◆ Vice pressure regulator. ◆ Powered swarf brush.
- The parkanson pack cutting system (pictured above right) allows processing of all packing types to the machines full cutting capacity.
- ◆The roller feed bed (pictured below right) totally supports the material being fed.