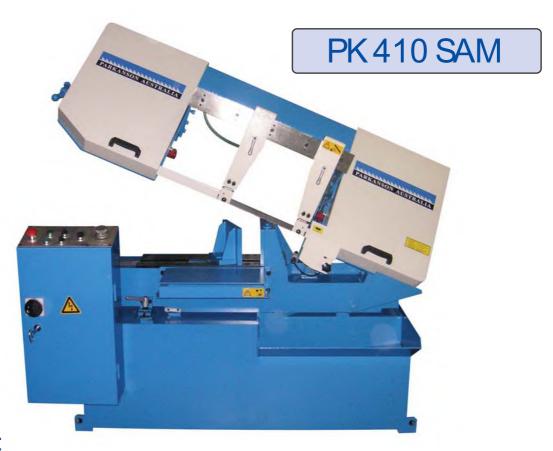

## PARKANSON AUSTRALIA

## FEATURES:

- ◆ Unique mitre cutting design which allows cuts from 0 45° by swivelling the head of the machine. The angle is set accurately with the aid of a graduated scale.
- ◆ Hydraulic vice clamping which saves the operator time and energy and increases blade life.
- ♦ Vice bed fitted with hardened and ground wear strips to maximise life and accuracy.
- The machine automatically raises to the top position at the completion of the cut.
- ◆ Heavy duty blade tension unit with indicator to alert operator of correct tension.
- Fitted with 27mm wide blade for cutting lager sections.

## TECHNICAL DATA:

Cutting Capacity: 90° 270x410mm

## 45° 220x250mm

Blade Size: 3560x27x0.9mm

Blade Speed: 35, 55, 75, 90mpm

Main Motor: 1.5kW
Working Height: 660mm
Weight: 750kg

Dimensions (LxWxH): 980x1800x1350mm

3565mm x 27mm x 0.9mm x TPI

Address: 1/10 Renewable Chase, Bibra Lake WA 6163 Phone: 08 9410 9500 Fax: 08 9410 9555