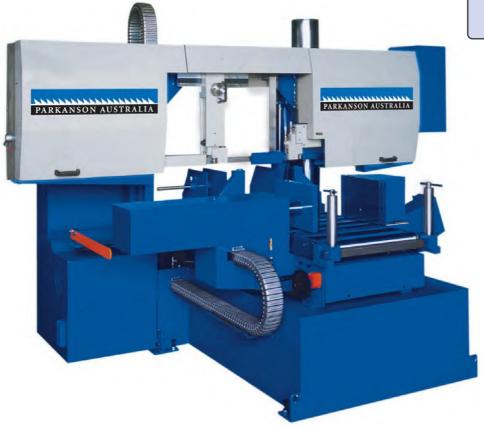

## PARKANSON AUSTRALIA

## PK 460 HFA

Optional N.C. Controller

## FEATURES:

- ◆ Fully automatic dual hitch feed vice system. ◆ Roller feed bed. The feed system on a Parkanson automatic bandsaw should be inspected and compared to other systems. ◆ Full stroke hydraulic vice clamps.
- ◆ P.L.C. or N.C. control system. ◆ Hydraulic blade tension. ◆41mm wide blade.
- ◆Bectronic Variable blade speed control. ◆Automatic swarf conveyor. ◆Hydraulic pack clamps.
- ◆ Vice pressure regulator. ◆ Powered swarf brush.
- The parkanson pack cutting system (pictured above right) allows processing of all packing types to the machines full cutting capacity.
- ◆The roller feed bed (pictured below right) totally supports the material being fed.