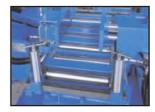

## FEATURES:

- ◆ Fully automatic dual hitch feed vice system. ◆ Roller feed bed. The feed system on a Parkanson automatic bandsaw should be inspected and compared to other systems. ◆ Full stroke hydraulic vice clamps.
- ◆ P.L.C. or N.C. control system. ◆ Hydraulic blade tension. ◆41mm wide blade.
- ◆Bectronic Variable blade speed control. ◆Automatic swarf conveyor. ◆Hydraulic pack clamps.
- ◆ Vice pressure regulator. ◆ Powered swarf brush.
- The parkanson pack cutting system (pictured above right) allows processing of all packing types to the machines full cutting capacity.
- ◆The roller feed bed (pictured below right) totally supports the material being fed.