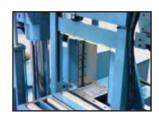

## FEATURES:

- ◆ Fully automatic dual hitch feed vice system. ◆ Roller feed bed. The feed system on a Parkanson automatic bandsaw should be inspected and compared to other systems. ◆ Full stroke hydraulic vice clamps.
- ◆ P.L.C. or N.C. control system. ◆ Hydraulic blade tension. ◆41mm wide blade.
- ◆Bectronic Variable blade speed control. ◆Automatic swarf conveyor. ◆Hydraulic pack clamps.
- ◆ Vice pressure regulator. ◆ Powered swarf brush.
- The parkanson pack cutting system (pictured above right) allows processing of all packing types to the machines full cutting capacity.
- ◆The roller feed bed (pictured below right) totally supports the material being fed.