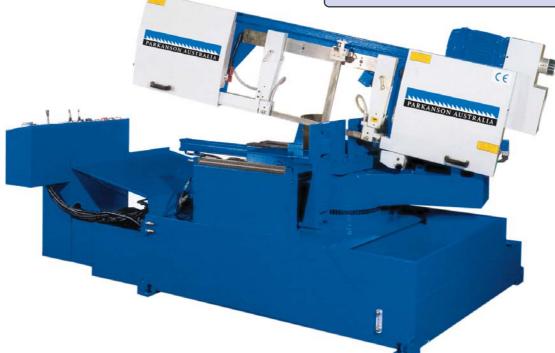

## PARKANSON AUSTRALIA

## PK 540 DM

## FEATURES:

Unique mitre cutting design which allows cuts from 60° left and 45° right by swivelling the head of the machine. The angle is set accurately with the aid of a graduated scale hydraulic swivel lock.
Full stroke hydraulic vice clamping which saves the operator time and energy and increases blade life.
Vice bed fitted with hardened and ground wear strips to maximise life and accuracy.

- The machine automatically raises to the top position at the completion of the cut.
- Heavy duty blade tension unit with indicator to alert operator of correct tension.
- Fitted with 34mm wide blade for cutting larger sections.