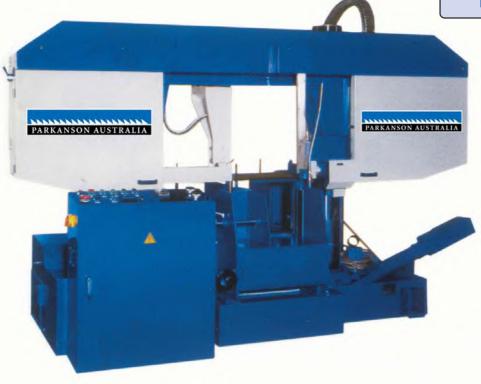

## FEATURES:

- ◆ Fully automatic dual hitch feed vice system. ◆ Roller feed bed. The feed system on a Parkanson automatic bandsaw should be inspected and compared to other systems. ◆ Full stroke hydraulic vice clamps.
- ◆ P.L.C. or N.C. control system. ◆ Hydraulic blade tension. ◆ 54mm wide blade.
- ◆ Variable blade speed control. ◆ Automatic swarf conveyor. ◆ hydraulic pack clamps.
- ◆ Vice pressure regulator. ◆ Powered swarf brush.
- The parkanson pack cutting system (pictured above right) allows processing of all packing types to the machines full cutting capacity.
- ◆ The roller feed bed (pictured below right) totally supports the material being fed.

## **TECHNICAL DATA:**

Cutting Capacity

Height 600mm

Width 600mm

Blade Size Blade Speed Main Motor

Weight

6900mm x 54mm x 1.1mm 22 - 100mpm Variable

7.5kw 4800kgs