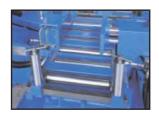

## FEATURES:

- ◆ Fully automatic dual hitch feed vice system. ◆ Roller feed bed. The feed system on a Parkanson automatic bandsaw should be inspected and compared to other systems. ◆ Full stroke hydraulic vice clamps.
- ◆ P.L.C. or N.C. control system. ◆ Hydraulic blade tension. ◆ 54mm wide blade.
- ◆ Variable blade speed control. ◆ Automatic swarf conveyor. ◆ hydraulic pack clamps.
- ◆ Vice pressure regulator. ◆ Powered swarf brush.
- The parkanson pack cutting system (pictured above right) allows processing of all packing types to the machines full cutting capacity.
- ◆ The roller feed bed (pictured below right) totally supports the material being fed.