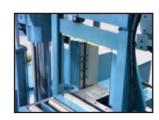

## FEATURES:

- ◆ Fully automatic dual hitch feed vice system. ◆ Roller feed bed. The feed system on a Parkanson automatic bandsaw should be inspected and compared to other systems. ◆ Full stroke hydraulic vice clamps.
- ◆ P.L.C. or N.C. control system. ◆ Hydraulic blade tension. ◆ 54mm wide blade.
- ◆ Variable blade speed control. ◆ Automatic swarf conveyor. ◆ hydraulic pack clamps.
- ◆ Vice pressure regulator. ◆ Powered swarf brush.
- The parkanson pack cutting system (pictured above right) allows processing of all packing types to the machines full cutting capacity.
- ◆ The roller feed bed (pictured below right) totally supports the material being fed.