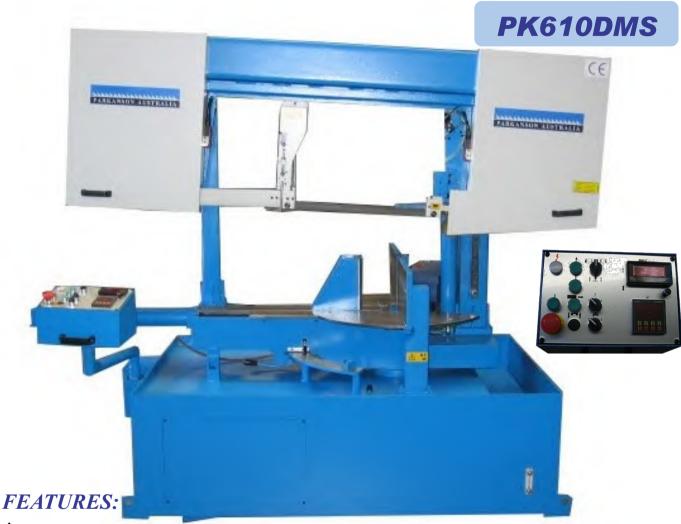

## PARKANSON AUSTRALIA

- For cutting any angle from 90° to 30° left and 90° to 45° right.
- ♦ Adjustment of mitre manual with digital readout to 0.1° accuracy.
- The rotary centre is at the intersection point of the saw blade and the fixed vice jaw.
- ♦ Inclination of the saw bow (4°) to reduce the initial blade impact when cutting flat materials.
- Column with linear guideway.
- Return of saw bow to starting position when cut of material.

## TECHNICAL DATA:

**Cutting Capacity** • 90° 420mm ■ 90° 400x610mm

■ 45° left/right 400x400mm

■ 30° left 400x225mm

Blade Size 4870x34x1.1mm Blade Speed 25-90 M/min variable

Main Motor 3.75kW Weight 1750kg

Dimensions (LxWxH) 1250x2550x1950mm