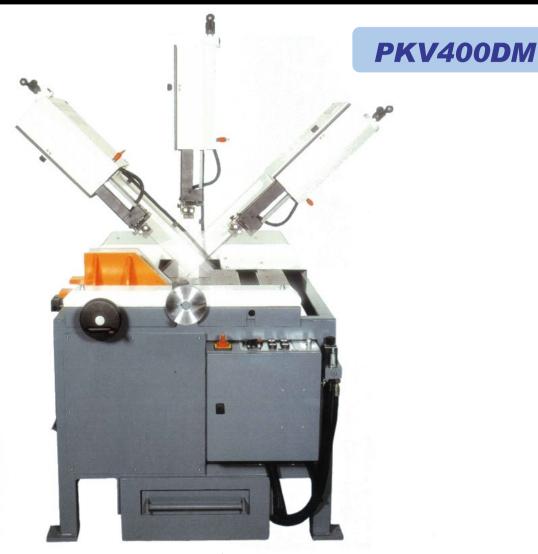

## **FEATURES:**

- ♦ Infinitely variable hydraulic mitre adjustment
- Infinitely variable hydraulic control of cutting pressure
- **♦** Exact saw bow guidance via linear guiding shoes.
- Saw frame in specifically designed to keep its position over a long lifetime.
- Top loading of the machine is possible
- ♦ Can be operated as a vertical saw

## **TECHNICAL DATA:**

Cutting Capacity 90° Round: 320mm Flat: 320x400mm

**45°** Left: 320x280mm Right: 320x260mm

**30°** Right: 320x140mm

Blade Size 3400x27x0.9mm Blade Speed 35/70 m/min

Main Motor1.4kWWeight800kg

**Dimensions (LxWxH)** 1040x1800x1900mm