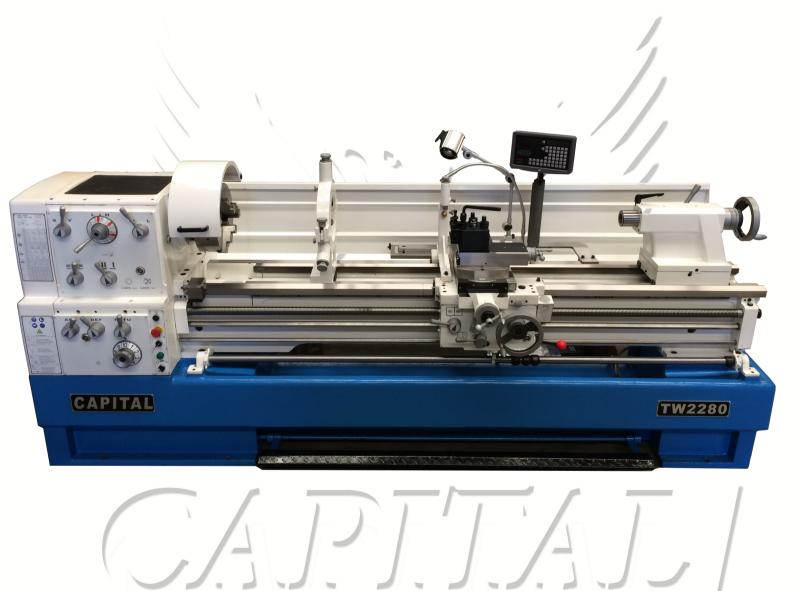

## CAPITAL LATHES

| Model                            | TW2280            | 1                                                                                                                                                                                                                                                                                                                                                     |
|----------------------------------|-------------------|-------------------------------------------------------------------------------------------------------------------------------------------------------------------------------------------------------------------------------------------------------------------------------------------------------------------------------------------------------|
| Capacity                         |                   | 1                                                                                                                                                                                                                                                                                                                                                     |
| Swing Over Bed                   | 560mm             | <ul> <li>Standard Accessories</li> <li>Three jaw chuck</li> <li>Four jaw chuck</li> <li>Face plate</li> <li>Coolant system</li> <li>Foot brake</li> <li>Thread chasing dial</li> <li>Work light</li> <li>Rear splash guard</li> <li>Quick change tool post</li> <li>Operation manual</li> <li>Taper turning attachment</li> <li>2 axis DRO</li> </ul> |
| Swing Over Cross Slide           | 350mm             |                                                                                                                                                                                                                                                                                                                                                       |
| Swing In Gap                     | 785mm             |                                                                                                                                                                                                                                                                                                                                                       |
| Centre Height                    | 280mm             |                                                                                                                                                                                                                                                                                                                                                       |
| Distance Between Centres         | 2000mm            |                                                                                                                                                                                                                                                                                                                                                       |
| Width Of Bed                     | 350mm             |                                                                                                                                                                                                                                                                                                                                                       |
| Max. Section Of Tool             | 25x25mm           |                                                                                                                                                                                                                                                                                                                                                       |
| Max. Travel Of Cross Slide       | 316mm             |                                                                                                                                                                                                                                                                                                                                                       |
| Max. Travel Of Compound Rest     | 130mm             |                                                                                                                                                                                                                                                                                                                                                       |
| Headstock                        |                   |                                                                                                                                                                                                                                                                                                                                                       |
| Spindle Bore                     | 105mm             |                                                                                                                                                                                                                                                                                                                                                       |
| Spindle Nose                     | D1-8              |                                                                                                                                                                                                                                                                                                                                                       |
| Taper Of Spindle Bore            | MT #7             |                                                                                                                                                                                                                                                                                                                                                       |
| Spindle Speed Step               | 12                |                                                                                                                                                                                                                                                                                                                                                       |
| Range Of Spindle Speed           | 25-1600rpm        |                                                                                                                                                                                                                                                                                                                                                       |
| Feeds And Threads                |                   |                                                                                                                                                                                                                                                                                                                                                       |
| Longitudinal Feed Range (mm/rev) | 0.059-1.646       |                                                                                                                                                                                                                                                                                                                                                       |
| Cross Feed Range (mm/rev)        | 0.020-0.573       |                                                                                                                                                                                                                                                                                                                                                       |
| Tailstock                        |                   |                                                                                                                                                                                                                                                                                                                                                       |
| Travel Of Tailstock Sleeve       | 180mm             |                                                                                                                                                                                                                                                                                                                                                       |
| Dia. Of Tailstock Sleeve         | 75mm              |                                                                                                                                                                                                                                                                                                                                                       |
| Morse Taper Of Tailstock Sleeve  | MT #5             |                                                                                                                                                                                                                                                                                                                                                       |
| Motor                            |                   |                                                                                                                                                                                                                                                                                                                                                       |
| Power Of Main Motor              | 7.5kW             |                                                                                                                                                                                                                                                                                                                                                       |
| Voltage                          | 415V 3 phase      |                                                                                                                                                                                                                                                                                                                                                       |
| Weight And Dimensions            |                   |                                                                                                                                                                                                                                                                                                                                                       |
| Machine Space Required (LxWxH)   | 340 x 112 x 143mm |                                                                                                                                                                                                                                                                                                                                                       |
| Net Weight                       | 2560kg            |                                                                                                                                                                                                                                                                                                                                                       |