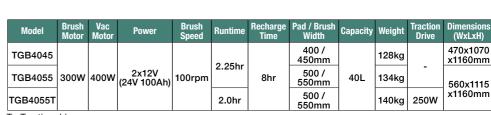

## With these machines every part is designed to combine the best in functionality and reliability.

The TGB4045 is the classic Numatic TwinTec 24V battery model. It started its life with 30 litre capacity, now raised to 40 litre, and is today the most popular model worldwide. The premium specification starts with a steel chassis, structofoam tilting brush deck, polyform tanks, fully sealed gel batteries, built in battery charger, heavy duty TwinFlo wet pick-up vacuum system and heavy duty geared brush drive.

The 4055 is one size up from the 4045 containing all the advanced TwinTec 24V features but with a 20% increased cleaning path.

The 4055T (traction) offers effortless cleaning due to the powerful traction unit. A traction model is essential where inclines such as wheelchair ramps are present.