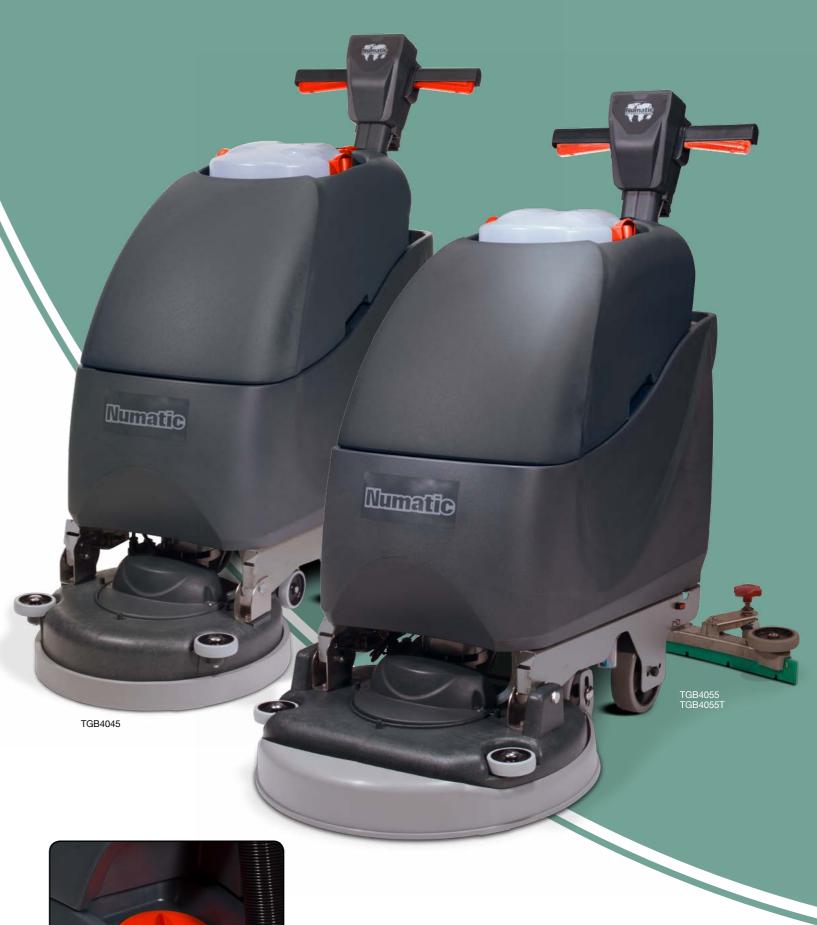

## With these machines every part is designed to combine the best in functionality and reliability.

The TGB4045 is the classic Numatic TwinTec 24V battery model. It started its life with 30 litre capacity, now raised to 40 litre, and is today the most popular model worldwide. The premium specification starts with a steel chassis, structofoam tilting brush deck, polyform tanks, fully sealed gel batteries, built in battery charger, heavy duty TwinFlo wet pick-up vacuum system and heavy duty geared brush drive.

The 4055 is one size up from the 4045 containing all the advanced TwinTec 24V features but with a 20% increased cleaning path.

The 4055T (traction) offers effortless cleaning due to the powerful traction unit. A traction model is essential where inclines such as wheelchair ramps are present.