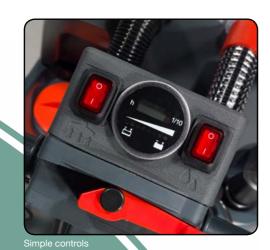

- Fully Sealed Gel Batteries
   Maintenance free batteries to ensure the highest standard of operational life.
- Twinflo Vacuum Motor Provides exceptional wet pick-up.
- Structofoam Tilting Brush Deck
   Making brush and pad changing quick and easy.
- Easy Operation
   Simple on / off trigger control.
- On-board Charging
   Convenient and easy, just plug and go.