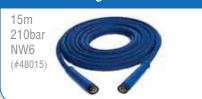

| • |
| Water Intake Filter                                    | 0 |

The K2160TST makes short work of most industrial jobs. Packed full of features such as hose drum with 15m steel wire hose, stainless steel lances including 'Dirt Killer' turbo lance and flat jet lance and graphite packed seals for dry-run safety. This machine is designed to be your life partner in cleaning!

- Continuously adjustable pressure and quantity control
- High pressure detergent application
- Brass pump head and ceramic coated pump pistons for long life
- 1400rpm built to last a lifetime
- Single phase 10amp

## **Optional Accessories**





Nozzle - 045 x 1/4" - Female (#410713) Lance + Nozzle - 045, 500mm (#41570)



## Lance Extension ST30 x M22 - 1000mm (#41154)

## **Wire Braided High Pressure Hose**