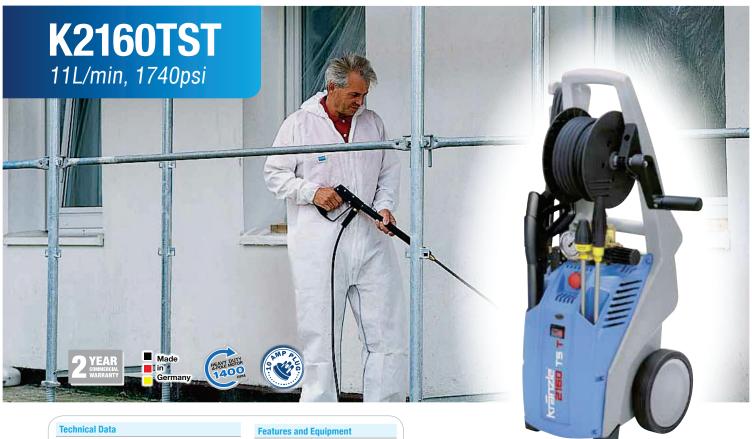

## **Cold Water High Pressure Cleaners**

Industrial Models - Single Phase

| Technical Data                              |                            |
|---------------------------------------------|----------------------------|
| Part number                                 | K2160TST-10A               |
| Operating pressure, continuously adjustable | 30-120 bar,<br>435-1740psi |
| Max. admissible overpressure                | 150bar, 2175psi            |
| Water output                                | 11L/min.                   |
| Inlet water temperature                     | max. 60°C                  |
| Suction height                              | 2.5m                       |
| Nozzle size, Dirtkiller                     | 042                        |
| Nozzle size, Flat jet nozzle                | 042                        |
| Motor speed                                 | 1400rpm                    |
| Connected load                              | 230V, 10A, 50 Hz           |
| Power intake                                | 3.2kW                      |
| Power output                                | 2.4kW                      |
| Weight                                      | 39.5kg                     |
| Dimensions (L x W x H) in mm                | 375 x 360 x 900            |

| Features and Equipment                                 |   |
|--------------------------------------------------------|---|
| Total-Stop System                                      | • |
| Low pressure detergent                                 | • |
| Steel braided high-pressure hose, 10m NW 6             | • |
| Trigger gun with safety catch<br>'Midi'                | • |
| Dirtkiller lance with stainless<br>steel pipe + nozzle | • |
| Vario-jet lance with stainless steel pipe              | • |
| Flat-jet lance with stainless steel pipe               | • |
| Water Intake Filter                                    | 0 |

The K2160TST makes short work of most industrial jobs. Packed full of features such as hose drum with 15m steel wire hose, stainless steel lances including 'Dirt Killer' turbo lance and flat jet lance and graphite packed seals for dry-run safety. This machine is designed to be your life partner in cleaning!

- Continuously adjustable pressure and quantity control
- High pressure detergent application
- Brass pump head and ceramic coated pump pistons for long life
- 1400rpm built to last a lifetime
- Single phase 10amp