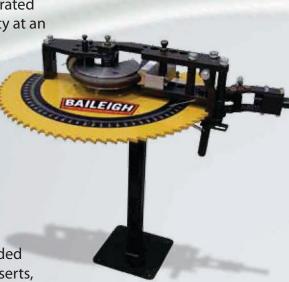

## **RDB-050**

## **Economically Priced**

The RDB-050 is a manually operated Tube Bender with huge capacity at an economical price.

 ◆ Dies Available for 90 or 180 Degrees

 Replaceable Bronze Bushings at all pivot points

◆ Four Bending Speeds

◆ 180 Degree Bends, without repining the die

◆ Anti-Spring back mechanism included

◆ Integrated Degree Dial Included

 Quick change hook sleeve inserts, no U-Straps

◆ Patent Pending

| Specifications                     |                  |                  |
|------------------------------------|------------------|------------------|
| Mild Steel Pipe (Schedule 40)      | Call for Details | Call for Details |
| Aluminum Pipe (Schedule 40)        | Call for Details | Call for Details |
| Stainless Steel Pipe (Schedule 40) | Call for Details | Call for Details |
| Mild Steel Round Tube (Wall)       | 2.50" (.120)     | 64 mm x 3 mm     |
| Aluminum Round Tube (Wall)         | 2.50" (.120)     | 64 mm x 3 mm     |
| Stainless Steel Round Tube (Wall)  | 2.00" (.120)     | 50 mm x 3 mm     |
| Chromolly Round Tube (Wall)        | 2.00" (.120)     | 50 mm x 3 mm     |
| Mild Steel Solid Rod               | 1.0"             | 25 mm            |
| Mild Steel Square Tube (Wall)      | N/A              | N/A              |
| Minimum 0D                         | .75"             | 19 mm            |
| Maximum Speed to 180 Degrees       | N/A              | N/A              |
| Maximum Center Line Radius (CLR)   | 7.00"            | 176 mm           |
| Minimum CLR                        | 3.00"            | 76 mm            |
| Power Requirements                 | N/A              | N/A              |
| Weight (Lbs.)                      | 290              | 132 kg.          |
| Length                             | 44.00"           | 1118 mm          |
| Width                              | 27.00"           | 686 mm           |
| Height                             | 42.00"           | 1067 mm          |