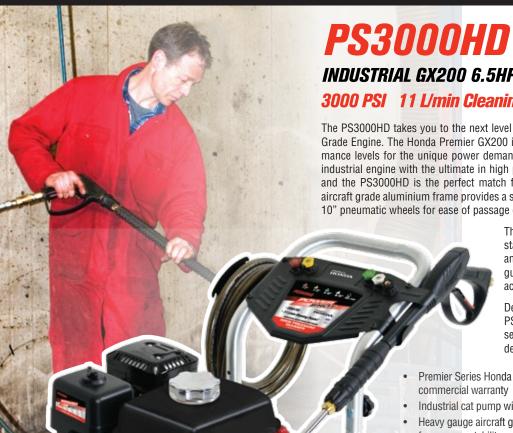

## **HIGH PRESSURE CLEANER**

**Petrol Driven Professional Industrial Machine** 

### INDUSTRIAL GX200 6.5HP HONDA OHV ENGINE

3000 PSI 11 L/min Cleaning Power!

The PS3000HD takes you to the next level with the Honda GX200 Premier Series Commercial Grade Engine. The Honda Premier GX200 is especially optimised to provide maximum performance levels for the unique power demands of industrial pressure washing. Couple the best industrial engine with the ultimate in high pressure cleaning pumps, the brass head CAT unit, and the PS3000HD is the perfect match for your serious cleaning requirements. The tough aircraft grade aluminium frame provides a super durable yet lightweight solution. Includes large 10" pneumatic wheels for ease of passage over any site.

> The accessories are also specified to the highest standards, with the super tough 15m 'Monster Hose' and the 'Dial n Wash' pressure adjustable handgun giving superb reach and precision performance across all varieties of cleaning tasks.

Detergent application is very simple with the PS3000HD, simply clip in the quick release nozzle, insert the built in detergent pickup into your Powershot detergent and you are set to go.

- Premier Series Honda GX200 OHV industrial engine with 3 year
- Industrial cat pump with brass pump head
- Heavy gauge aircraft grade aluminium frame with 10" pneumatic wheels for super portability
- Dial-n-Wash handgun to adjust pressure from 1000 3000psi on the go
- 15m x 3/8" super duty abrasion resistant steel braided 'monster hose'
- 5 x Quick Connect nozzles including detergent nozzle Convenient on board accessory storage.