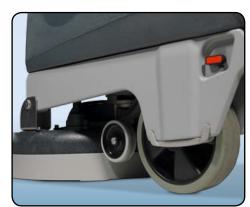

System
Easy filling and emptying system.

 Structofoam Chassis Incredibly tough and chemical resistant Structofoam moulded chassis.





Fully adjustable handle



Simple controls

TT4055G

| Model   | Brush<br>Motor | Vac<br>Motor | Power            | Brush<br>Speed | Range | Pad / Brush<br>Width | Capacity | Weight | Dimensions (WxLxH) |
|---------|----------------|--------------|------------------|----------------|-------|----------------------|----------|--------|--------------------|
| TT4045G | 1500W          | 1200W        | 220-240V<br>50Hz | 150rpm         | 42m   | 400 / 450mm          | 40L      | 67kg   | 470x890x1100mm     |
| TT4055G |                |              |                  |                |       | 500 / 550mm          |          | 68kg   | 560x935x1100mm     |



Full moulded chassis and non-marking wheels