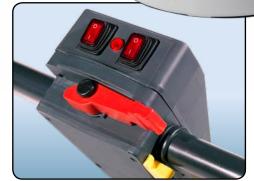

Fully adjustable handle

Simple controls

TT4055G

| Model   | Brush<br>Motor | Vac<br>Motor | Power            | Brush<br>Speed | Range | Pad / Brush<br>Width | Capacity | Weight | Dimensions (WxLxH) |
|---------|----------------|--------------|------------------|----------------|-------|----------------------|----------|--------|--------------------|
| TT4045G | 1500W          | 1200W        | 220-240V<br>50Hz | 150rpm         | 42m   | 400 / 450mm          | 40L      | 67kg   | 470x890x1100mm     |
| TT4055G |                |              |                  |                |       | 500 / 550mm          |          | 68kg   | 560x935x1100mm     |